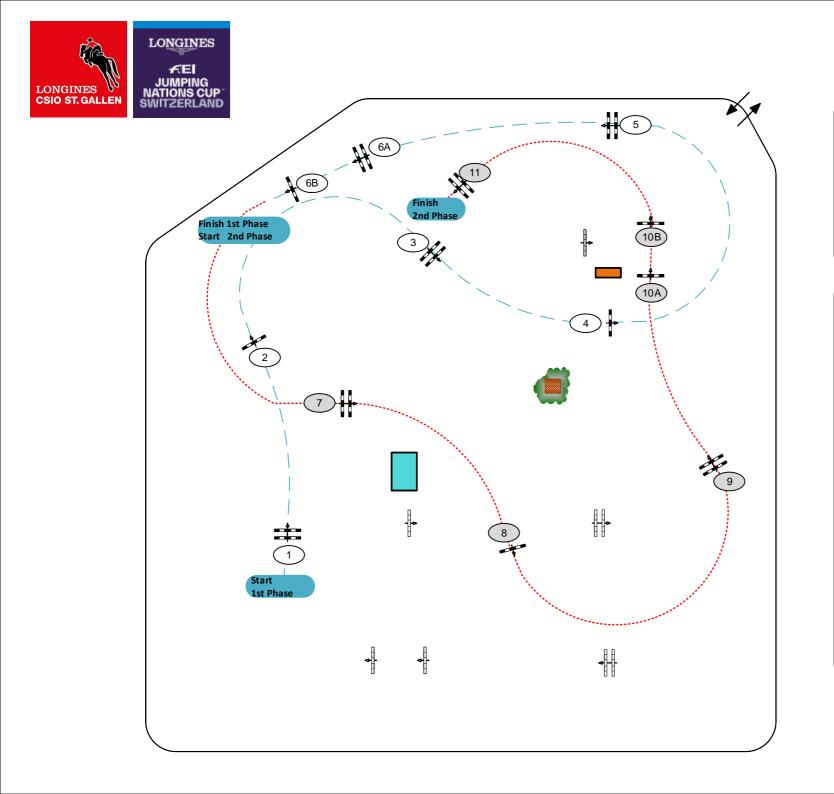

Class No.: N 1 STADTWERK HELFERSPRINGEN Competition in two Phases Special mercredi, 29 mai 2024 Start: 0:00

| Table: A<br>National RG:<br>FEI RG / Art. 274.2.5<br>Height: 0.95-1.15 m                  |                           |  |
|-------------------------------------------------------------------------------------------|---------------------------|--|
| Speed:                                                                                    | 350 m/min                 |  |
| Length:<br>Time allowed:<br>Time limit:                                                   | 230 m<br>40 sec<br>80 sec |  |
| Obstacles:<br>Efforts:<br>Penalty sec<br>Closed combination                               | 6<br>7<br>:               |  |
| 2nd Phase: <b>7-8-9-10AB-11</b> Length: 220 m   Time allowed: 38 sec   Time limit: 76 sec |                           |  |
|                                                                                           |                           |  |